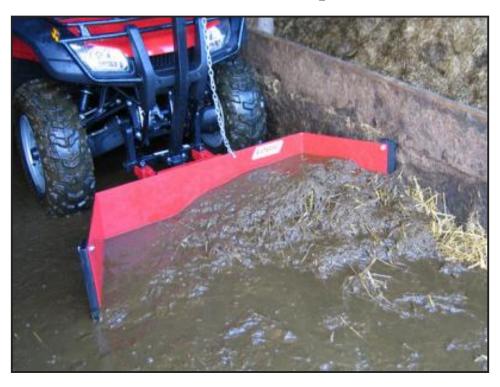

## Logic S210 1.3m ATV Mounted Yard Scraper

## £610.00 Ex VAT

The S210 ATV Yard Scraper is a System 20 attachment and is designed to quickly and easily clear farmyard muck from yards and floors in cow sheds, poultry and pig units, animal houses and cubicles.