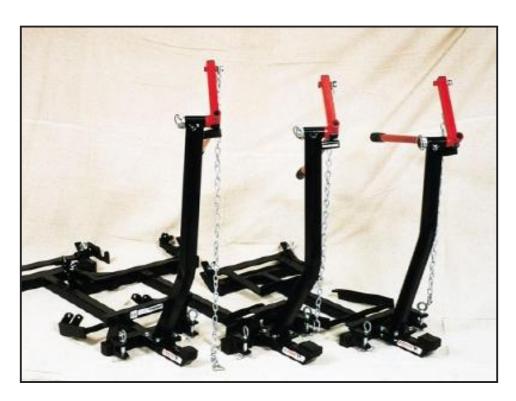

## **£POA**

The System 20 provides a quick and simple way to mount a number of front-mounted attachments onto an ATV. The standard chassis features a manual lift, but an electric lift version is available.