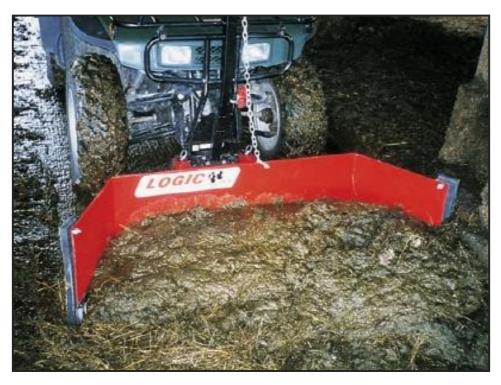

## Logic UTS210 1.7m UTV Mounted Yard Scraper

## £700.00 Ex VAT

The UTS210 Yard Scraper is a System 20 attachment and is designed to quickly and easily clear farmyard muck from yards and floors in cow sheds, poultry and pig units, animal houses and cubicles.